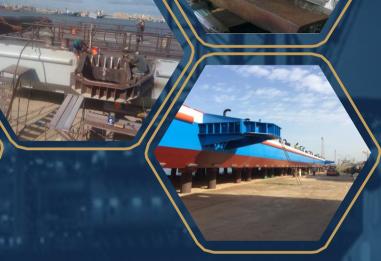

## Ferry Boat 320 Tons.

| NAME     | "Sina 5" Ferry Boat           |
|----------|-------------------------------|
| Owner    | "Suez Canal Authority"        |
| Shipyard | "Port said Engineering Works" |
| Date     | 21/11/2014                    |

### Ferry Boat 320 Tons.

- New Building 400 Tons Approx.

Some of our main Projects