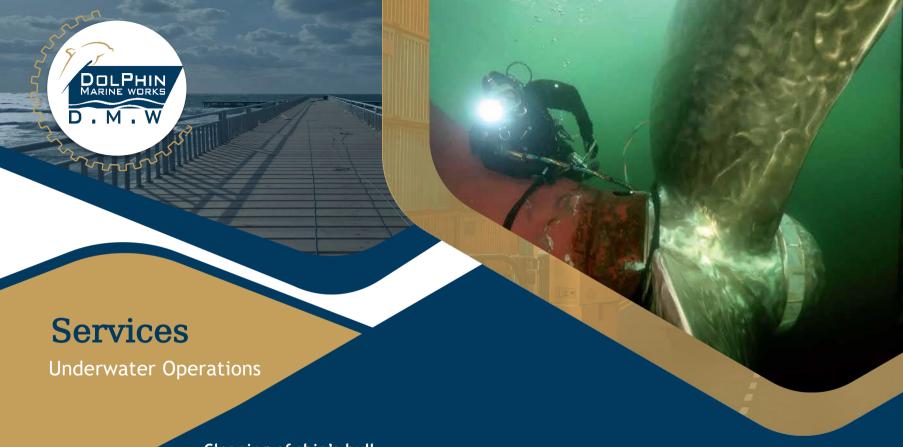

# Services

Civil Works

- Cleaning of ship's hull.
- Cleaning and polishing of propeller.
- Underwater welding & cutting.
- Propeller cropping.
- · Measurement of metal thickness.
- Marine salvage.

- -Performing all types of tests (Marine Petroleum Civil) including.
- Hydro Testing.
- Compressed Air Testing.
- All NDT & DT Testing.

# All types of testing

Services
Testing

- Mechanical Works.
- -Plumping and Piping Works.
- -Sand Blasting and Painting.
- -Thermal insulating works.
- -Scaffolding works.

D.M.W. is ready to supply your company with high level certified labors, they have ability to work in hard environment, and they can DO any job perfectly, our manpower positions as follow