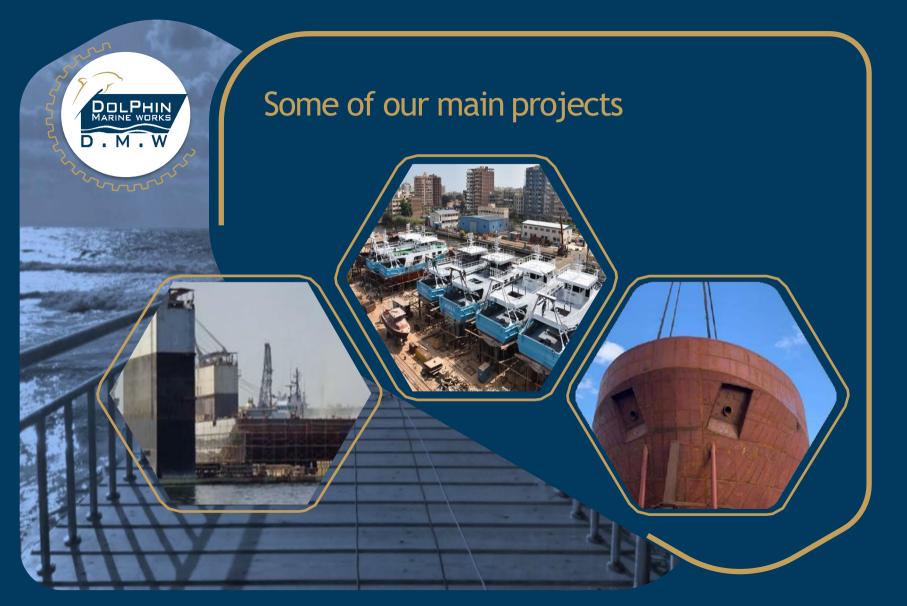

Some of our main **Projects** 

**New Building** 

Some of our main Projects

**New Building** 

Floating Bridges National Projects.

"EL NASR" & "NEMRA 6" & "QANTARA" & "EASTERN SARABIOM" & "ELSHAT" & "RAS BANAS"

-New building of 1300 tons Approx.

Some of our main Projects

Some of our main Projects

### Fishing Vessels 23.9 M National Projects

"TAHYA MISR" & "WATANEYA"

- A national Project to empower the Egyptian National Fishing fleet with 100 new fishing vessels.

Some of our main Projects

### Fishing Vessels 23.9 M National Projects

"TAHYA MISR" & "WATANEYA"

 New building of 8 Fishing Vessels LOA 23.9 m total weight of 1000 tons steel Approx.

Some of our main Projects