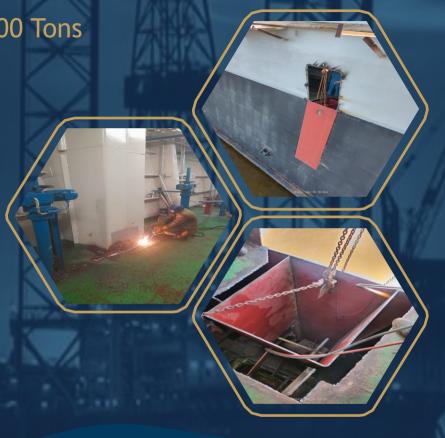

Floating Docks 25000 Tons & 10000 Tons

- -Renewing steel 40 tons approx.
- -Renewing pipelines 1565 M length aprrox.
- -Installing and testing the Longitudinal and Transverse Deflection System for the floating dock.