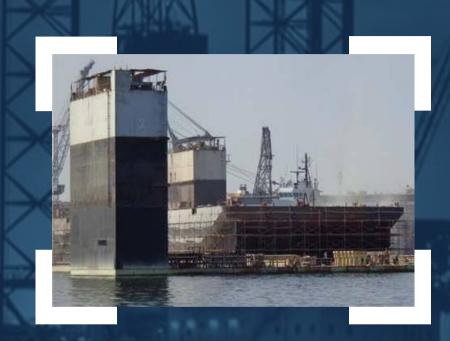

# Buoys & Floaters

#### Services

Shipbuilding & Maintenance

- Scaffolding
- Maintenance & Modifications
- Fabrications
- Thermal Treatment.

Petroleum Services

Scaffolding

Petroleum Services

Maintenance & Modifications

Petroleum Services