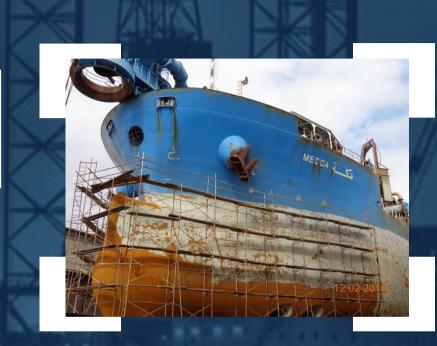

### "MACCA" Maintenance

| NAME     | "MACCA"              |
|----------|----------------------|
| Shipyard | "Port said shipyard" |
| Date     | 16-2-2015            |

Some of our main Projects

Maintenance

### "MACCA" Maintenance

- -Replacing the seals for the charging hold.
- Replacing tanks supports.

Some of our main Projects

Maintenance