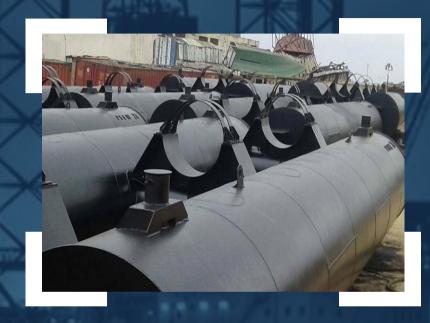

# Buoys & Floaters

#### Services

Shipbuilding & Maintenance

- Scaffolding
- Maintenance & Modifications
- Fabrications
- Thermal Treatment.

Petroleum Services

Scaffolding

Petroleum Services

Maintenance & Modifications

Petroleum Services