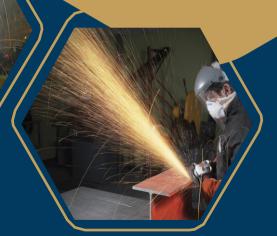

#### Services

Shipbuilding & Maintenance

- Scaffolding
- Maintenance & Modifications
- Fabrications
- Thermal Treatment.

Petroleum Services

Scaffolding

Petroleum Services

Maintenance & Modifications

Petroleum Services

**Fabrications** 

- Steel Structure.
- Marinas.
- Piles & Sheet Piles fabrication, installation and hammering.
- Treatment Plants Intake Structure.