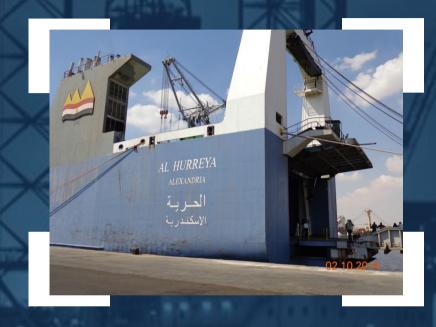

## Loading Elevator "ALHURREYA" RoRo Ship.

| NAME     | "ALHURREYA" RoRo Ship                                                |
|----------|----------------------------------------------------------------------|
| Owner    | "National Service Projects<br>Organization – Minister of<br>Defence" |
| Shipyard | "Port said Engineering Works"                                        |
| Date     | 11/10/2014                                                           |

Loading Elevator "ALHURREYA" RoRo Ship.

-Repairing and renewing parts of the Loading Elevator using creative ideas while some of the cargo were stuck on the elevator.

Some of our main Projects

Floating Repair