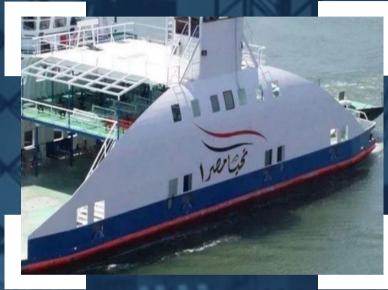

# Floaters for dredgers discharge line Diameter 1600 mm

- New building of 240 tons Approx.

Some of our main Projects

Welding Works of "Tahya Misr" Ferry Boat National Project

| NAME     | "Tahya Misr" Ferry Boat    |
|----------|----------------------------|
| Owner    | "Suez Canal Authority"     |
| Shipyard | "Canal Naval Constructions |
|          | Company"                   |
| Date     | 2015                       |

Some of our main Projects

Welding Works of "Tahya Misr" Ferry Boat National Project

- A special ferry boat designed for the opening of the New Suez Canal.

- We had the honor to be part of such a Great project.