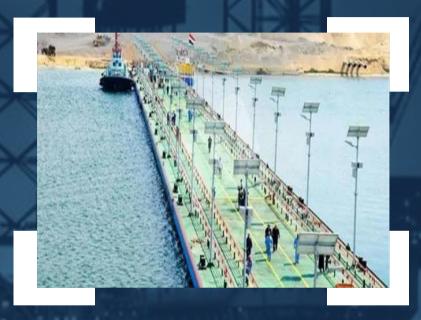

#### Floating Bridges National Projects.

"EL NASR" & "NEMRA 6" & "QANTARA" & "EASTERN SARABIOM"

& "ELSHAT" & "RAS BANAS"

| NAME      | "EL NASR" & "NEMRA 6" &       |
|-----------|-------------------------------|
|           | "QANTARA" & "EASTERN          |
|           | SARABIOM" & "ELSHAT" &        |
|           | "RAS BANAS" Floating          |
|           | Bridges                       |
| QTY.      | 6 Pontoons (1 Pontoon each    |
|           | floating bridge)              |
| Owner     | "Suez Canal Authority"        |
|           |                               |
| Shipyards | "Port said Engineering Works" |
|           | "Suez Shipyard"               |
|           | "Canal Naval Constructions    |
|           | Co"                           |

#### Floating Bridges National Projects.

"EL NASR" & "NEMRA 6" & "QANTARA" & "EASTERN SARABIOM" & "ELSHAT" & "RAS BANAS"

- National projects of the floating bridges concept using propellers and engine rooms.

Some of our main Projects

**New Building** 

Floating Bridges National Projects.

"EL NASR" & "NEMRA 6" & "QANTARA" & "EASTERN SARABIOM" & "ELSHAT" & "RAS BANAS"

-New building of 1300 tons Approx.

Some of our main Projects