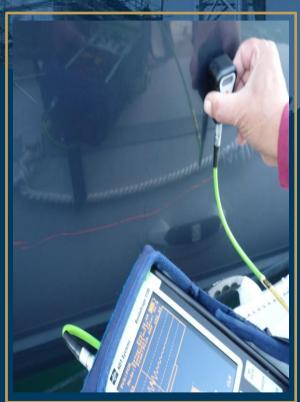

# Services

Civil Works

- Cleaning of ship's hull.
- Cleaning and polishing of propeller.
- Underwater welding & cutting.
- Propeller cropping.
- · Measurement of metal thickness.
- Marine salvage.

- -Performing all types of tests (Marine Petroleum Civil) including.
- Hydro Testing.
- Compressed Air Testing.
- All NDT & DT Testing.

# All types of testing

Services
Testing

- Mechanical Works.
- -Plumping and Piping Works.
- -Sand Blasting and Painting.
- -Thermal insulating works.
- -Scaffolding works.

D.M.W. is ready to supply your company with high level certified labors, they have ability to work in hard environment, and they can DO any job perfectly, our manpower positions as follow