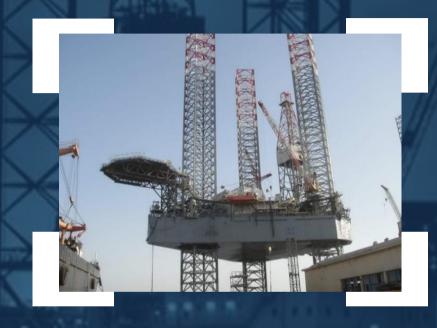

## "BEN NEVIS" Rig Maintenance & Overhaul

| NAME       | "BEN NEVIS" Rig                |
|------------|--------------------------------|
| Owner      | "EL HARAM Dredging<br>Company" |
| Contractor | "Borhanco Company"             |

"BEN NEVIS" Rig Maintenance & Overhaul

-Changing 200 tons steel Approx. for the hull, deck, and 4 tanks of the jigs.

-40 working days operation.

Some of our main Projects

Petroleum Services