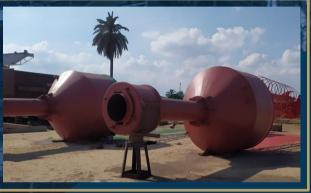

# Floaters for dredgers discharge line Diameter 1600 mm

| NAME     | "Floaters 1600 MM Diameter"   |
|----------|-------------------------------|
| QTY.     | 18 Floaters                   |
| Owner    | "Suez Canal Authority"        |
| Shipyard | "Port said Engineering Works" |
| Date     | 30/03/2014                    |

# Floaters for dredgers discharge line Diameter 1600 mm

- New building of 240 tons Approx.

Some of our main Projects

Welding Works of "Tahya Misr" Ferry Boat National Project

| NAME     | "Tahya Misr" Ferry Boat    |
|----------|----------------------------|
| Owner    | "Suez Canal Authority"     |
| Shipyard | "Canal Naval Constructions |
|          | Company"                   |
| Date     | 2015                       |