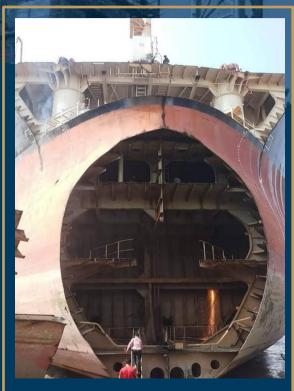

### "MAERSK IRUN"

-Renewing side shell steel due to an accident.

Some of our main Projects

Floating Repair

### "MAERSK IRUN"

| NAME     | "MAERSK IRUN" container   |
|----------|---------------------------|
|          | ship                      |
| IMO No.  | 9175779                   |
| Owner    | "A.P.Moller"              |
| Shipyard | "Canal Naval Construction |
|          | Co."                      |
| Date     | 9/9/2014                  |
|          |                           |