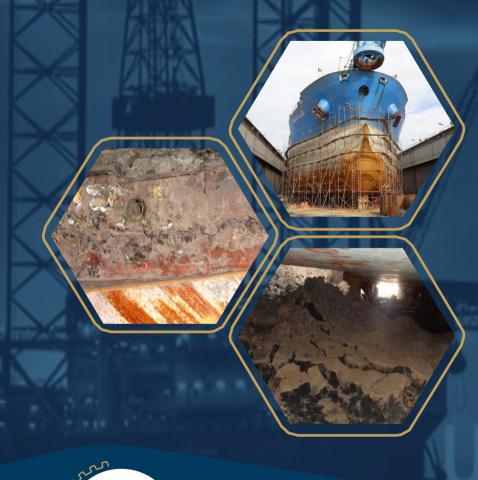

# Services

Civil Works

- Cleaning of ship's hull.
- Cleaning and polishing of propeller.
- Underwater welding & cutting.
- Propeller cropping.
- · Measurement of metal thickness.
- Marine salvage.

- -Performing all types of tests (Marine Petroleum Civil) including.
- Hydro Testing.
- Compressed Air Testing.
- All NDT & DT Testing.

# All types of testing

Services
Testing

- Mechanical Works.
- -Plumping and Piping Works.
- -Sand Blasting and Painting.
- -Thermal insulating works.
- -Scaffolding works.

D.M.W. is ready to supply your company with high level certified labors, they have ability to work in hard environment, and they can DO any job perfectly, our manpower positions as follow