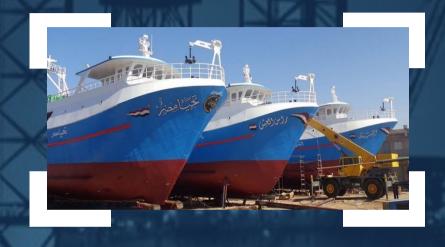

### Fishing Vessels 23.9 M National Projects

"TAHYA MISR" & "WATANEYA"

| NAME      | "TAHYA MISR" &<br>"WATANEYA" Fishing Vessels                                 |
|-----------|------------------------------------------------------------------------------|
| QTY.      | 8 Fishing Vessels                                                            |
| Owner     | "National Fishing Company"                                                   |
| Shipyards | "Port said Engineering Works" "Suez Shipyard" "Canal Naval Constructions Co" |
| Date      | Starting 2017                                                                |

### Fishing Vessels 23.9 M National Projects

"TAHYA MISR" & "WATANEYA"

- A national Project to empower the Egyptian National Fishing fleet with 100 new fishing vessels.

Some of our main Projects

### Fishing Vessels 23.9 M National Projects

"TAHYA MISR" & "WATANEYA"

 New building of 8 Fishing Vessels LOA 23.9 m total weight of 1000 tons steel Approx.

Some of our main Projects