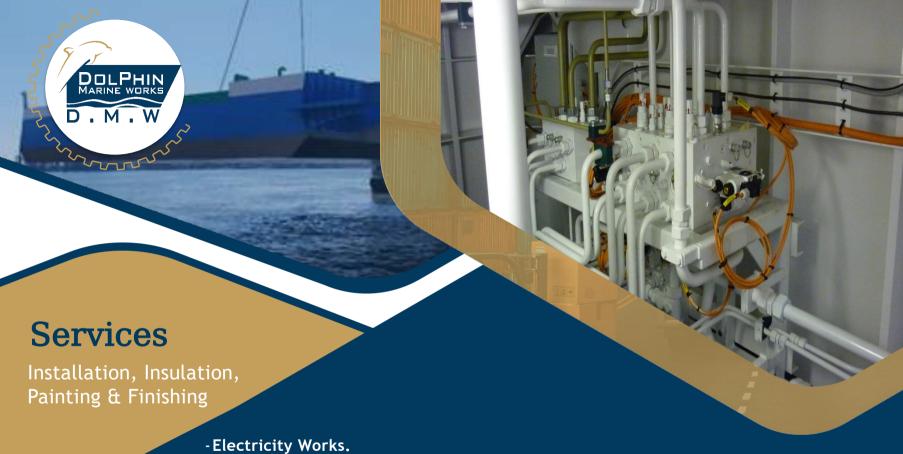

#### Services

Shipbuilding & Maintenance

# All types of testing

Services
Testing

- Mechanical Works.
- -Plumping and Piping Works.
- -Sand Blasting and Painting.
- -Thermal insulating works.
- -Scaffolding works.

D.M.W. is ready to supply your company with high level certified labors, they have ability to work in hard environment, and they can DO any job perfectly, our manpower positions as follow