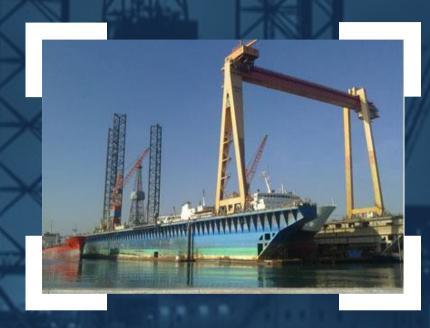

## Floating Docks 25000 Tons & 10000 Tons

| NAME     | Floating Docks 25000 Tons & |
|----------|-----------------------------|
| 14,47,70 | 10000 Tons                  |
| Owner    | "Suez Canal Authority"      |
| Shipyard | "Port said Shipyard"        |
| Date     | 11/12/2013                  |

Floating Docks 25000 Tons & 10000 Tons

- -Renewing steel 40 tons approx.
- -Renewing pipelines 1565 M length aprrox.
- -Installing and testing the Longitudinal and Transverse Deflection System for the floating dock.