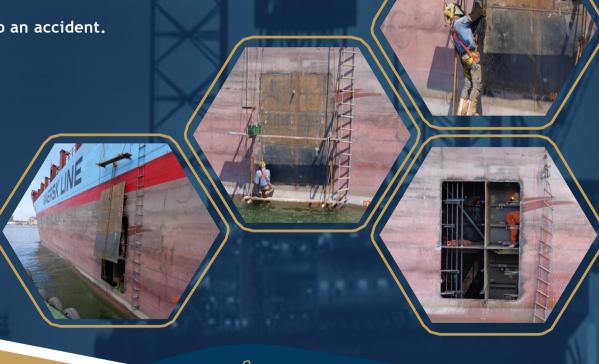

### "MAERSK IRUN"

| NAME     | "MAERSK IRUN" container   |
|----------|---------------------------|
|          | ship                      |
| IMO No.  | 9175779                   |
| Owner    | "A.P.Moller"              |
| Shipyard | "Canal Naval Construction |
|          | Co."                      |
| Date     | 9/9/2014                  |
|          |                           |

### "MAERSK IRUN"

-Renewing side shell steel due to an accident.

Some of our main Projects

Floating Repair