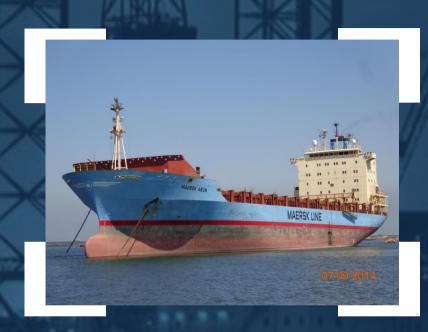

### "MAERSK IRUN"

| NAME     | "MAERSK IRUN" container   |
|----------|---------------------------|
|          | ship                      |
| IMO No.  | 9175779                   |
| Owner    | "A.P.Moller"              |
| Shipyard | "Canal Naval Construction |
|          | Co."                      |
| Date     | 9/9/2014                  |
|          |                           |

### "MAERSK IRUN"

-Renewing side shell steel due to an accident.

Some of our main Projects

Floating Repair