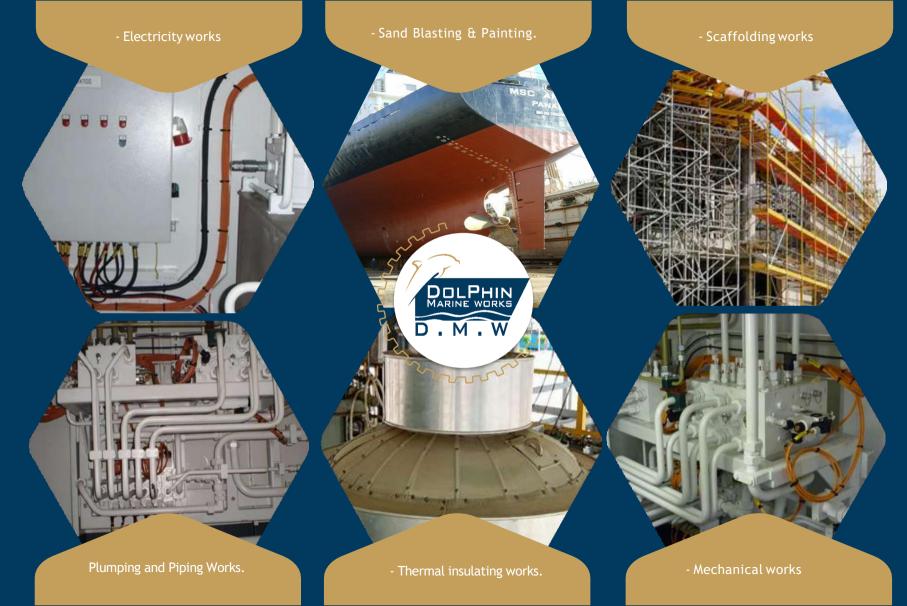

# All types of testing

Services
Testing

- Mechanical Works.
- -Plumping and Piping Works.
- -Sand Blasting and Painting.
- -Thermal insulating works.
- -Scaffolding works.

D.M.W. is ready to supply your company with high level certified labors, they have ability to work in hard environment, and they can DO any job perfectly, our manpower positions as follow