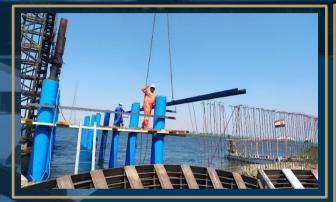

### Marina 150 M of the shore.

| NAME       | "Elmamora Gharb" Mrina                  |
|------------|-----------------------------------------|
| Owner      | "Armed Forces Engineering<br>Authority" |
| Contractor | "Canal Ports Company"                   |

#### Marina 150 M of the shore.

-Building and installing a Marina 150 M from the shore line.

Some of our main Projects

Civil Activities