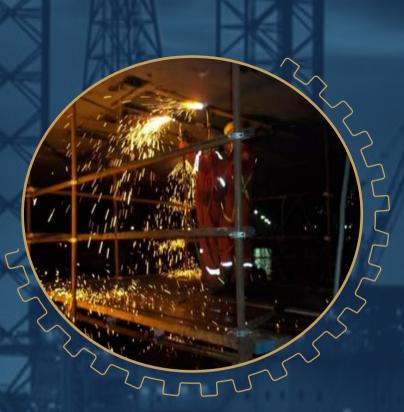

#### Services

Shipbuilding & Maintenance

- Scaffolding
- Maintenance & Modifications
- Fabrications
- Thermal Treatment.

Petroleum Services

Scaffolding

Petroleum Services

Maintenance & Modifications

Petroleum Services