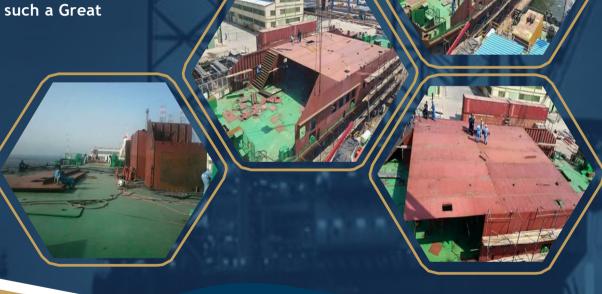

Some of our main Projects

Welding Works of "Tahya Misr" Ferry Boat National Project

- A special ferry boat designed for the opening of the New Suez Canal.

- We had the honor to be part of such a Great project.