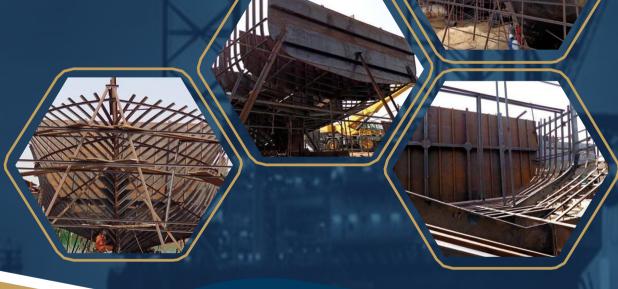

#### Floating Bridges National Projects.

"EL NASR" & "NEMRA 6" & "QANTARA" & "EASTERN SARABIOM"

& "ELSHAT" & "RAS BANAS"

| NAME      | "EL NASR" & "NEMRA 6" &       |
|-----------|-------------------------------|
|           | "QANTARA" & "EASTERN          |
|           | SARABIOM" & "ELSHAT" &        |
|           | "RAS BANAS" Floating          |
|           | Bridges                       |
| QTY.      | 6 Pontoons (1 Pontoon each    |
|           | floating bridge)              |
| Owner     | "Suez Canal Authority"        |
|           |                               |
| Shipyards | "Port said Engineering Works" |
|           | "Suez Shipyard"               |
|           | "Canal Naval Constructions    |
|           | Co"                           |

#### Floating Bridges National Projects.

"EL NASR" & "NEMRA 6" & "QANTARA" & "EASTERN SARABIOM" & "ELSHAT" & "RAS BANAS"

- National projects of the floating bridges concept using propellers and engine rooms.

Some of our main Projects

**New Building** 

Floating Bridges National Projects.

"EL NASR" & "NEMRA 6" & "QANTARA" & "EASTERN SARABIOM" & "ELSHAT" & "RAS BANAS"

-New building of 1300 tons Approx.

Some of our main Projects