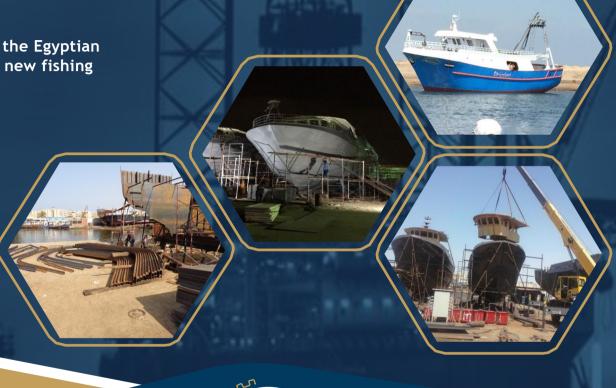

### Fishing Vessels 23.9 M National Projects

"TAHYA MISR" & "WATANEYA"

| NAME      | "TAHYA MISR" &<br>"WATANEYA" Fishing Vessels                                 |
|-----------|------------------------------------------------------------------------------|
| QTY.      | 8 Fishing Vessels                                                            |
| Owner     | "National Fishing Company"                                                   |
| Shipyards | "Port said Engineering Works" "Suez Shipyard" "Canal Naval Constructions Co" |
| Date      | Starting 2017                                                                |

### Fishing Vessels 23.9 M National Projects

"TAHYA MISR" & "WATANEYA"

- A national Project to empower the Egyptian National Fishing fleet with 100 new fishing vessels.

Some of our main Projects

### Fishing Vessels 23.9 M National Projects

"TAHYA MISR" & "WATANEYA"

 New building of 8 Fishing Vessels LOA 23.9 m total weight of 1000 tons steel Approx.

Some of our main Projects