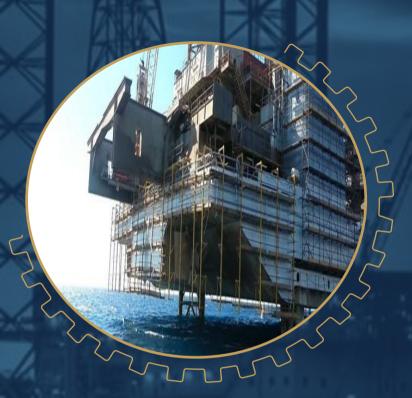

## "BEN NEVIS" Rig Maintenance & Overhaul

| NAME       | "BEN NEVIS" Rig                |
|------------|--------------------------------|
| Owner      | "EL HARAM Dredging<br>Company" |
| Contractor | "Borhanco Company"             |

"BEN NEVIS" Rig Maintenance & Overhaul

-Changing 200 tons steel Approx. for the hull, deck, and 4 tanks of the jigs.

-40 working days operation.

Some of our main Projects

Petroleum Services